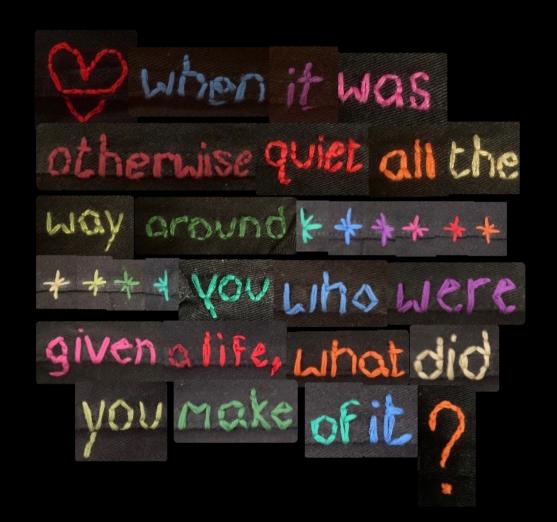

## Fashion & Jewellery

Lines from a poem ('What It Sounds Like' by Forrest Gander) embroidered across the back of a denim jacket.

Crop top with front drawstring made using a pre-existing pattern and sewing machine.