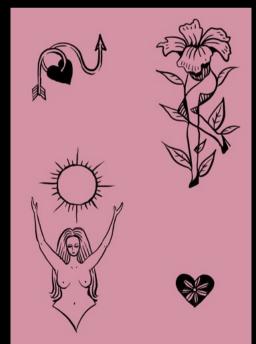

--------------------------|----|
| Print Artwork               | 6  |
| Branding & Editorial Design | 18 |
| Tattoo Design               | 21 |
| Fashion & Jewellery         | 23 |

## Commissioned Artwork































FRIENDS









## Print Artwork













































































































## Branding & Editorial Design























### **DRAWN TOGETHER**

#### GEMMA MOORE

in collaboration with members of Leominster Meeting Centre for people affected by dementia.

#### Exhibition

8 - 17 December 2022 Monday - Saturday 10am - 4pm



#### Private view

7 December 2022 2pm - 4pm

ANTE ROOM GALLERY, GRANGE COURT, LEOMINSTER



supersum<sup>\*</sup>



















# Tattoo Design















## Fashion & Jewellery





Lines from a poem ('What It Sounds Like' by Forrest Gander) embroidered across the back of a denim jacket.





Crop top with front drawstring made using a pre-existing pattern and sewing machine.

Backless halter top made using silk with cotton lining; an original pattern made on a sewing machine.



Jeans embroidered with heart and star faux leather patches.



Tote bags printed with artwork.







anikasharma.world anikasharma2632@gmail.com