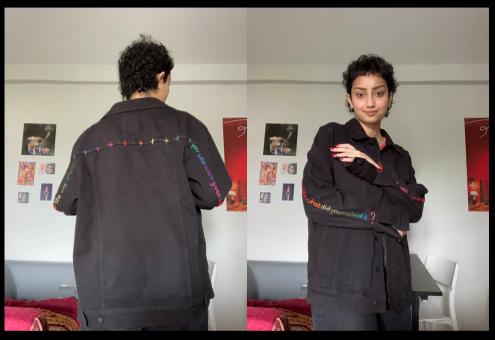

## Fashion & Jewellery

Lines from a poem ('What It Sounds Like' by Forrest Gander) embroidered across the back of a denim jacket.

Crop top with front drawstring made using a pre-existing pattern and sewing machine.