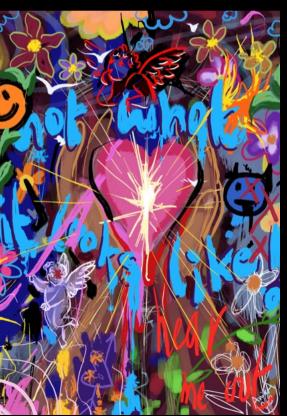

# ANIKASHARMA .WORLD

Gallery
June 2024



## Contents

| Commissioned Artwork        | 3  |
|-----------------------------|----|
| Print Artwork               | 6  |
| Branding & Editorial Design | 18 |
| Tattoo Design               | 21 |
| Fashion & Jewellery         | 23 |

## Commissioned Artwork































FRIENDS









## Print Artwork













































































































## Branding & Editorial Design























### **DRAWN TOGETHER**

#### GEMMA MOORE

in collaboration with members of Leominster Meeting Centre for people affected by dementia.

#### Exhibition

8 - 17 December 2022 Monday - Saturday 10am - 4pm



#### Private view

7 December 2022 2pm - 4pm

ANTE ROOM GALLERY, GRANGE COURT, LEOMINSTER



supersum<sup>\*</sup>



















# Tattoo Design















## Fashion & Jewellery





Lines from a poem ('What It Sounds Like' by Forrest Gander) embroidered across the back of a denim jacket.





Crop top with front drawstring made using a pre-existing pattern and sewing machine.

Backless halter top made using silk with cotton lining; an original pattern made on a sewing machine.



Jeans embroidered with heart and star faux