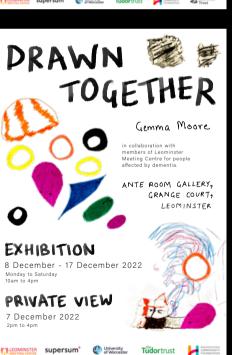

### **DRAWN TOGETHER**

#### GEMMA MOORE

in collaboration with members of Leominster Meeting Centre for people affected by dementia.

#### Exhibition

8 - 17 December 2022 Monday - Saturday 10am - 4pm

#### Private view

7 December 2022 2pm - 4pm

ANTE ROOM GALLERY, GRANGE COURT, LEOMINSTER

supersum<sup>\*</sup>