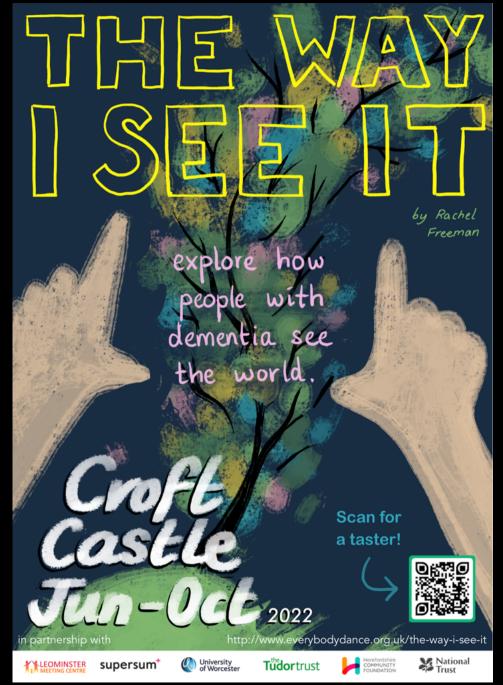

### **DRAWN TOGETHER**

#### GEMMA MOORE

in collaboration with members of Leominster Meeting Centre for people affected by dementia.

#### Exhibition

8 - 17 December 2022 Monday - Saturday 10am - 4pm

#### Private view

7 December 2022 2pm - 4pm

ANTE ROOM GALLERY, GRANGE COURT, LEOMINSTER

supersum<sup>\*</sup>