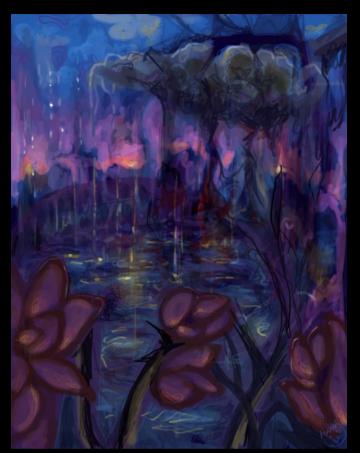

# ANIKASHARMA .WORLD

Gallery
June 2024



## Contents

| Commissioned Artwork        | 3  |
|-----------------------------|----|
| Print Artwork               | 6  |
| Branding & Editorial Design | 18 |
| Tattoo Design               | 21 |
| Fashion & Jewellery         | 23 |

## Commissioned Artwork































FRIENDS









## Print Artwork













































































































## Branding & Editorial Design























### **DRAWN TOGETHER**

#### GEMMA MOORE

in collaboration with members of Leominster Meeting Centre for people affected by dementia.

#### Exhibition

8 - 17 December 2022 Monday - Saturday 10am - 4pm



#### Private view

7 December 2022 2pm - 4pm

ANTE ROOM GALLERY, GRANGE COURT, LEOMINSTER



supersum<sup>\*</sup>



















# Tattoo Design















## Fashion & Jewellery





Lines from a poem ('What It Sounds Like' by Forrest Gander) embroidered across the back of a denim jacket.





Crop top with front drawstring made using a pre-existing pattern and sewing machine.

Backless halter top made using silk with cotton lining; an original pattern made on a sewing machine