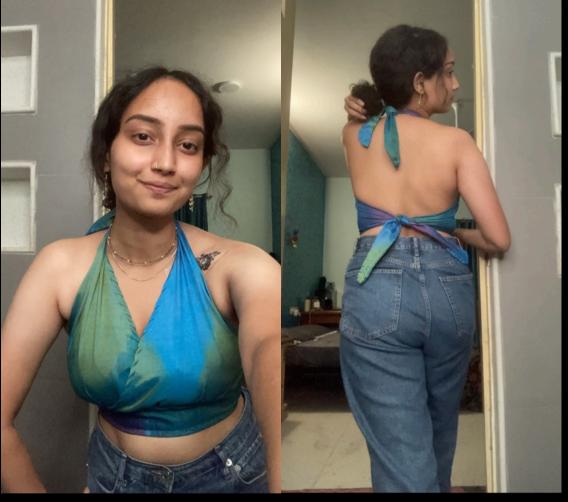

Backless halter top made using silk with cotton lining; an original pattern made on a sewing machine.

Jeans embroidered with heart and star faux leather patches.

Tote bags printed with artwork.

anikasharma.world anikasharma2632@gmail.com