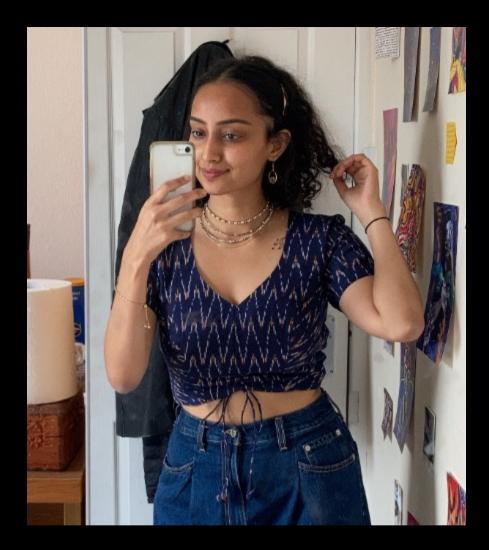

## Fashion & Jewellery

Lines from a poem ('What It Sounds Like' by Forrest Gander) embroidered across the back of a denim jacket.

Crop top with front drawstring made using a pre-existing pattern and sewing machine.