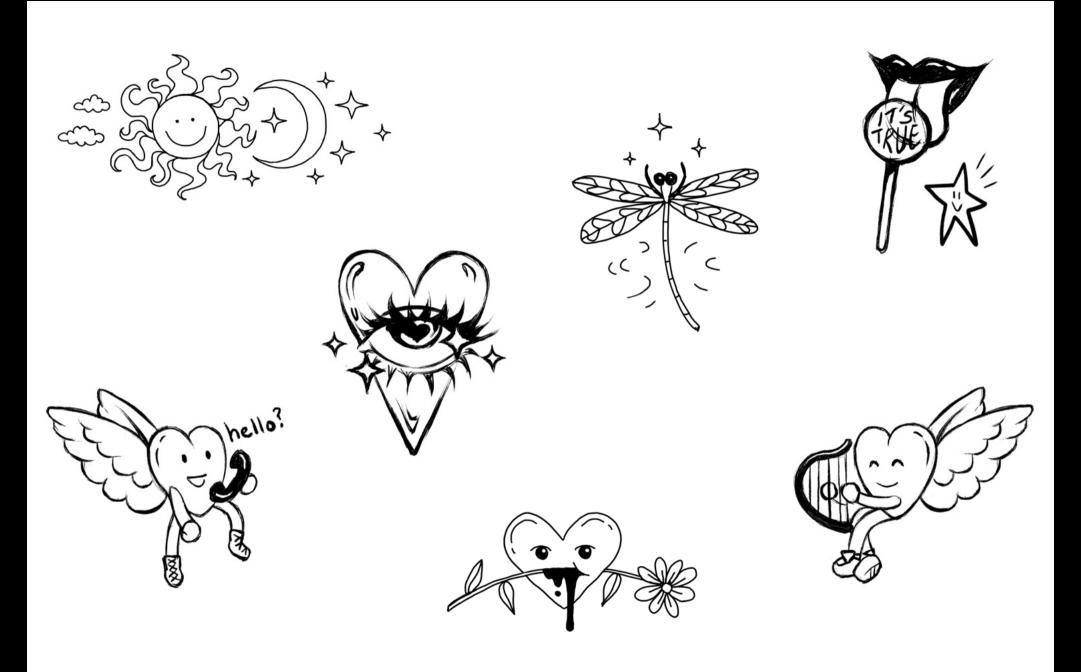

------------------------|----|
| Print Artwork               | 6  |
| Branding & Editorial Design | 18 |
| Tattoo Design               | 21 |
| Fashion & Jewellery         | 23 |

## Commissioned Artwork































FRIENDS









## Print Artwork













































































































## Branding & Editorial Design























### **DRAWN TOGETHER**

#### GEMMA MOORE

in collaboration with members of Leominster Meeting Centre for people affected by dementia.

#### Exhibition

8 - 17 December 2022 Monday - Saturday 10am - 4pm



#### Private view

7 December 2022 2pm - 4pm

ANTE ROOM GALLERY, GRANGE COURT, LEOMINSTER



supersum<sup>\*</sup>



















# Tattoo Design















## Fashion & Jewellery





Lines from a poem ('What It Sounds Like' by Forrest Gander) embroidered across the back of a denim jacket.





Crop top with front drawstring made using a pre-existing pattern and sewing machine.

Backless halter top made using silk with cotton lining; an original pattern made on a sewing machine.



Jeans embroidered with heart and star faux leather patches.



Tote bags printed with artwork.







anikasharma.world anikasharma2632@gmail.com