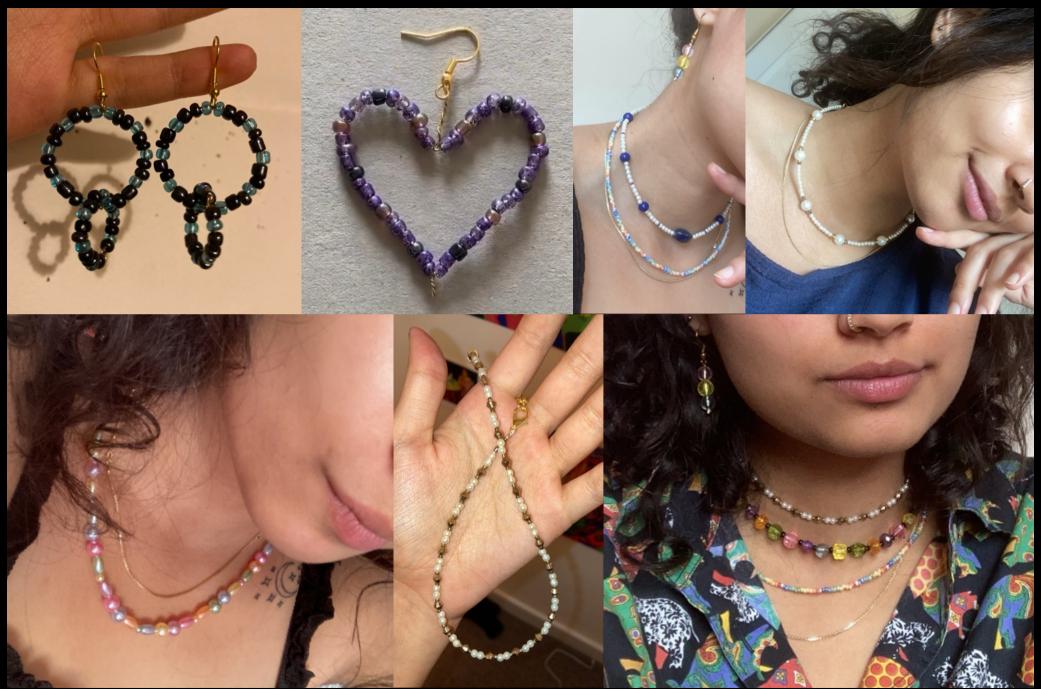

## Fashion & Jewellery

Lines from a poem ('What It Sounds Like' by Forrest Gander) embroidered across the back of a denim jacket.

Crop top with front drawstring made using a pre-existing pattern and sewing machine.