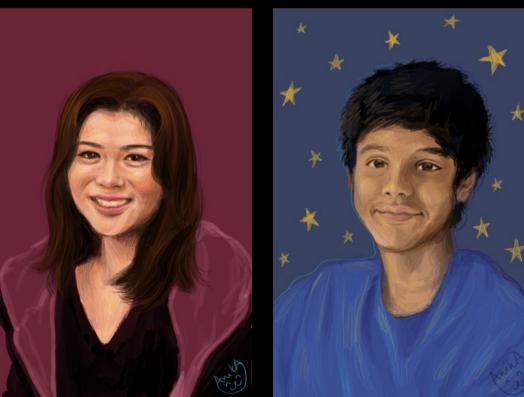

# ANIKASHARMA .WORLD

Gallery
June 2024



## Contents

| Commissioned Artwork        | 3  |
|-----------------------------|----|
| Print Artwork               | 6  |
| Branding & Editorial Design | 18 |
| Tattoo Design               | 21 |
| Fashion & Jewellery         | 23 |

## Commissioned Artwork































FRIENDS









## Print Artwork













































































































## Branding & Editorial Design























### **DRAWN TOGETHER**

#### GEMMA MOORE

in collaboration with members of Leominster Meeting Centre for people affected by dementia.

#### Exhibition

8 - 17 December 2022 Monday - Saturday 10am - 4pm



#### Private view

7 December 2022 2pm - 4pm

ANTE ROOM GALLERY, GRANGE COURT, LEOMINSTER



supersum<sup>\*</sup>



















# Tattoo Design















## Fashion & Jewellery





Lines from a poem ('What It Sounds Like' by Forrest Gander) embroidered across the back of a denim jacket.





Crop top with front drawstring made using a pre-existing pattern and sewing machine.

Backless halter top