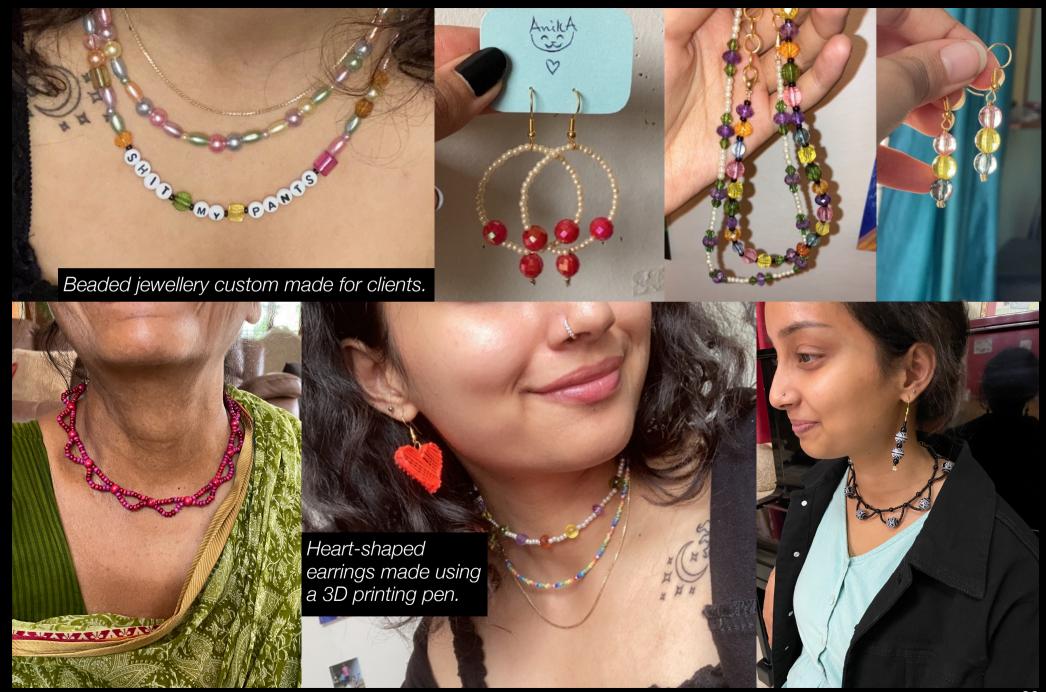

## Fashion & Jewellery

Lines from a poem ('What It Sounds Like' by Forrest Gander) embroidered across the back of a denim jacket.

Crop top with front drawstring made using a pre-existing pattern and sewing machine.