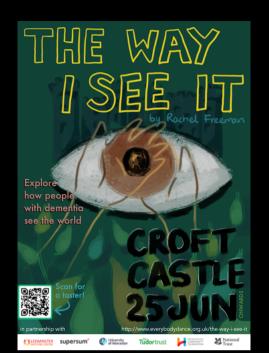

# ANIKASHARMA .WORLD

Gallery
June 2024



## Contents

| Commissioned Artwork        | 3  |
|-----------------------------|----|
| Print Artwork               | 6  |
| Branding & Editorial Design | 18 |
| Tattoo Design               | 21 |
| Fashion & Jewellery         | 23 |

## Commissioned Artwork































FRIENDS









## Print Artwork













































































































## Branding & Editorial Design























### **DRAWN TOGETHER**

#### GEMMA MOORE

in collaboration with members of Leominster Meeting Centre for people affected by dementia.

#### Exhibition

8 - 17 December 2022 Monday - Saturday 10am - 4pm



#### Private view

7 December 2022 2pm - 4pm

ANTE ROOM GALLERY, GRANGE COURT, LEOMINSTER



supersum<sup>\*</sup>



















# Tattoo Design















## Fashion & Jewellery





Lines from a poem ('What It Sounds Like' by Forrest Gander) embroidered across the back of a denim jacket.





Crop top with front drawstring made using a pre-existing pattern and sewing machine.

Backless halter top made using silk with cotton lining; an original pattern made on a sewing machine.



Jeans embroidered with heart and star faux leather patches.



Tote bags printed with artwork.