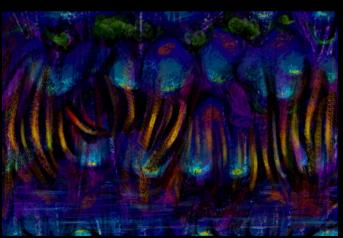

# ANIKASHARMA .WORLD

Gallery
June 2024



## Contents

| Commissioned Artwork        | 3  |
|-----------------------------|----|
| Print Artwork               | 6  |
| Branding & Editorial Design | 18 |
| Tattoo Design               | 21 |
| Fashion & Jewellery         | 23 |

## Commissioned Artwork































FRIENDS









## Print Artwork













































































































## Branding & Editorial Design























### **DRAWN TOGETHER**

#### GEMMA MOORE

in collaboration with members of Leominster Meeting Centre for people affected by dementia.

#### Exhibition

8 - 17 December 2022 Monday - Saturday 10am - 4pm



#### Private view

7 December 2022 2pm - 4pm

ANTE ROOM GALLERY, GRANGE COURT, LEOMINSTER



supersum<sup>\*</sup>



















# Tattoo Design















## Fashion & Jewellery





Lines from a poem ('What It Sounds Like' by Forrest Gander) embroidered across the back of a denim jacket.





Crop top with front drawstring made using a pre-existing pattern and sewing machine.

Backless halter top made using silk with cotton lining; an original pattern made on a sewing machine.