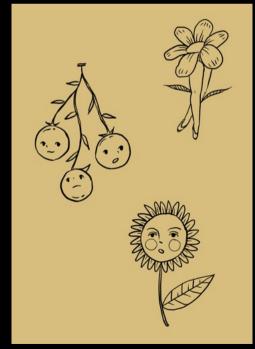

|-----------------------------|----|
| Print Artwork               | 6  |
| Branding & Editorial Design | 18 |
| Tattoo Design               | 21 |
| Fashion & Jewellery         | 23 |

## Commissioned Artwork































FRIENDS









## Print Artwork













































































































## Branding & Editorial Design























### **DRAWN TOGETHER**

#### GEMMA MOORE

in collaboration with members of Leominster Meeting Centre for people affected by dementia.

#### Exhibition

8 - 17 December 2022 Monday - Saturday 10am - 4pm



#### Private view

7 December 2022 2pm - 4pm

ANTE ROOM GALLERY, GRANGE COURT, LEOMINSTER



supersum<sup>\*</sup>



















# Tattoo Design















## Fashion & Jewellery





Lines from a poem ('What It Sounds Like' by Forrest Gander) embroidered across the back of a denim jacket.





Crop top with front drawstring made using a pre-existing pattern and sewing machine.

Backless halter top made using silk with cotton lining; an original pattern made on a sewing machine.



Jeans embroidered with heart and star faux leather patches.



Tote bags printed with artwork.







anikasharma.world anikasharma2632@gmail.com