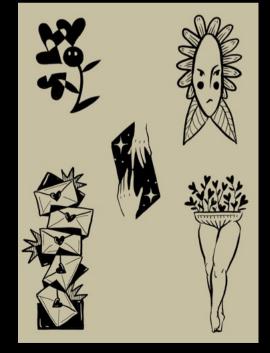

----------------------------|----|
| Print Artwork               | 6  |
| Branding & Editorial Design | 18 |
| Tattoo Design               | 21 |
| Fashion & Jewellery         | 23 |

## Commissioned Artwork































FRIENDS









## Print Artwork













































































































## Branding & Editorial Design























### **DRAWN TOGETHER**

#### GEMMA MOORE

in collaboration with members of Leominster Meeting Centre for people affected by dementia.

#### Exhibition

8 - 17 December 2022 Monday - Saturday 10am - 4pm



#### Private view

7 December 2022 2pm - 4pm

ANTE ROOM GALLERY, GRANGE COURT, LEOMINSTER



supersum<sup>\*</sup>



















# Tattoo Design















## Fashion & Jewellery





Lines from a poem ('What It Sounds Like' by Forrest Gander) embroidered across the back of a denim jacket.





Crop top with front drawstring made using a pre-existing pattern and sewing machine.

Backless halter top made using silk with cotton lining; an original pattern made on a sewing machine.



Jeans embroidered with heart and star faux leather patches.



Tote bags printed with artwork.







anikasharma.world anikasharma2632@gmail.com