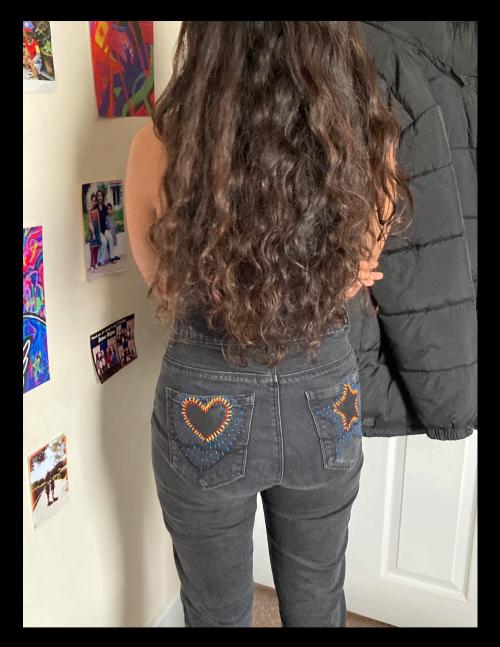

## Fashion & Jewellery

Lines from a poem ('What It Sounds Like' by Forrest Gander) embroidered across the back of a denim jacket.

Crop top with front drawstring made using a pre-existing pattern and sewing machine.

Backless halter top made using silk with cotton lining; an original pattern made on a sewing machine.

Jeans embroidered with heart and star faux leather patches.

Tote bags printed with artwork.

anikasharma.world anikasharma2632@gmail.com