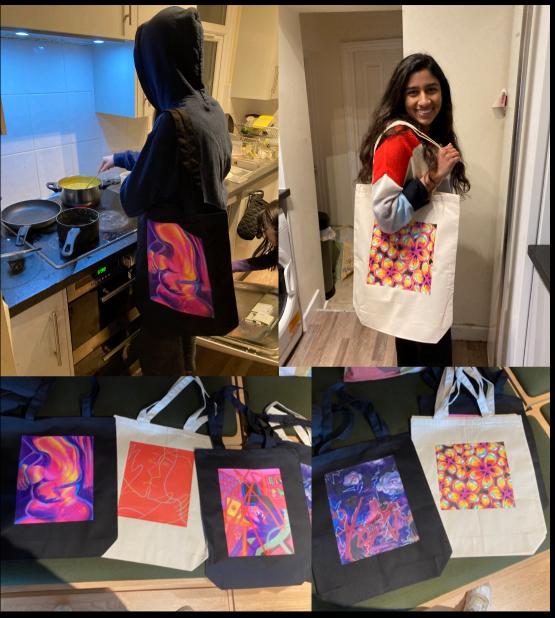

Backless halter top made using silk with cotton lining; an original pattern made on a sewing machine.

Jeans embroidered with heart and star faux leather patches.

Tote bags printed with artwork.

anikasharma.world anikasharma2632@gmail.com