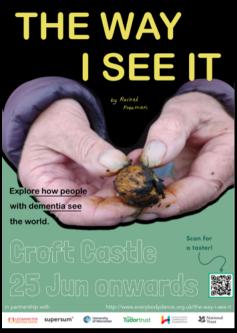

### **DRAWN TOGETHER**

#### GEMMA MOORE

in collaboration with members of Leominster Meeting Centre for people affected by dementia.

#### Exhibition

8 - 17 December 2022 Monday - Saturday 10am - 4pm

#### Private view

7 December 2022 2pm - 4pm

ANTE ROOM GALLERY, GRANGE COURT, LEOMINSTER

supersum<sup>\*</sup>